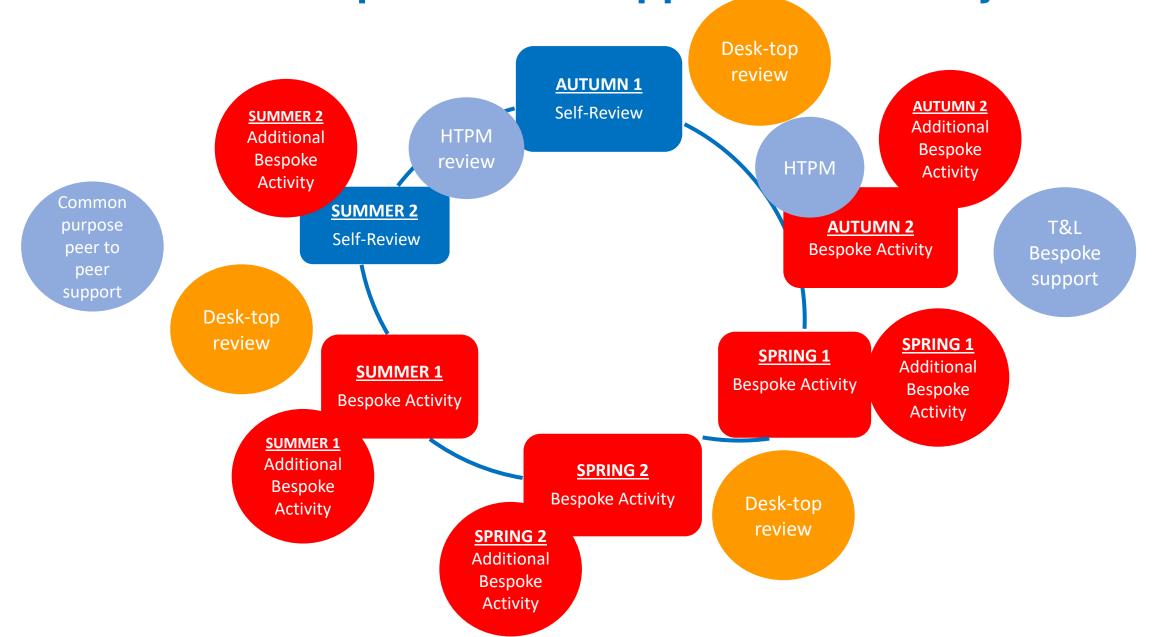

## Core school improvement support - 6 half days

T&L Bespoke support Focused school improvement support - 11 half days

Intensive school improvement support - 16 half days **AP3 Pupil** Desk-top **AP1** Pupil **Progress** review **Progress AUTUMN 1** Review Review **AUTUMN 2** Self-Review **SUMMER 2** Additional **HTPM** Additional Bespoke Bespoke review **HTPM Activity Activity** Common **SUMMER 2** T&L purpose **AUTUMN 2 Self-Review** peer to **Bespoke Activity** Bespoke peer support support Desk-top review **SPRING 1 SPRING 1** Additional **SUMMER 1 Bespoke Activity** Bespoke **Bespoke Activity Activity SUMMER 1** Additional **SPRING 2** Bespoke **Bespoke Activity** Desk-top Activity review **SPRING 2** AP2 Pupil Additional **Progress** Bespoke Review **Activity** 