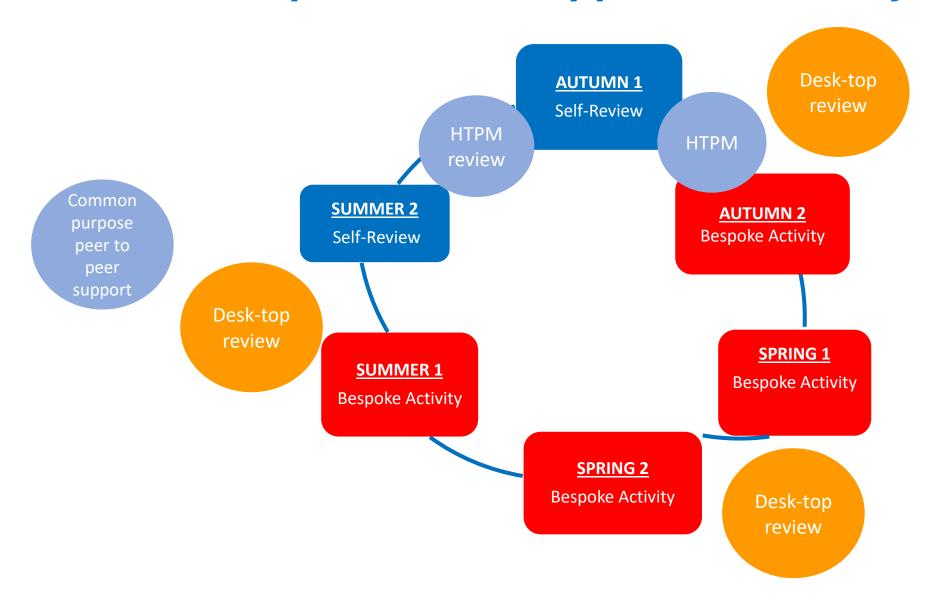

## Core school improvement support - 6 half days

T&L Bespoke support Focused school improvement support - 11 half days

Intensive school improvement support - 16 half days **AP3 Pupil** Desk-top **AP1** Pupil **Progress** review **Progress AUTUMN 1** Review Review **AUTUMN 2** Self-Review **SUMMER 2** Additional **HTPM** Additional Bespoke Bespoke review **HTPM Activity Activity** Common **SUMMER 2** T&L purpose **AUTUMN 2 Self-Review** peer to **Bespoke Activity** Bespoke peer support support Desk-top review **SPRING 1 SPRING 1** Additional **SUMMER 1 Bespoke Activity** Bespoke **Bespoke Activity Activity SUMMER 1** Additional **SPRING 2** Bespoke **Bespoke Activity** Desk-top Activity review **SPRING 2** AP2 Pupil Additional **Progress** Bespoke Review **Activity** 