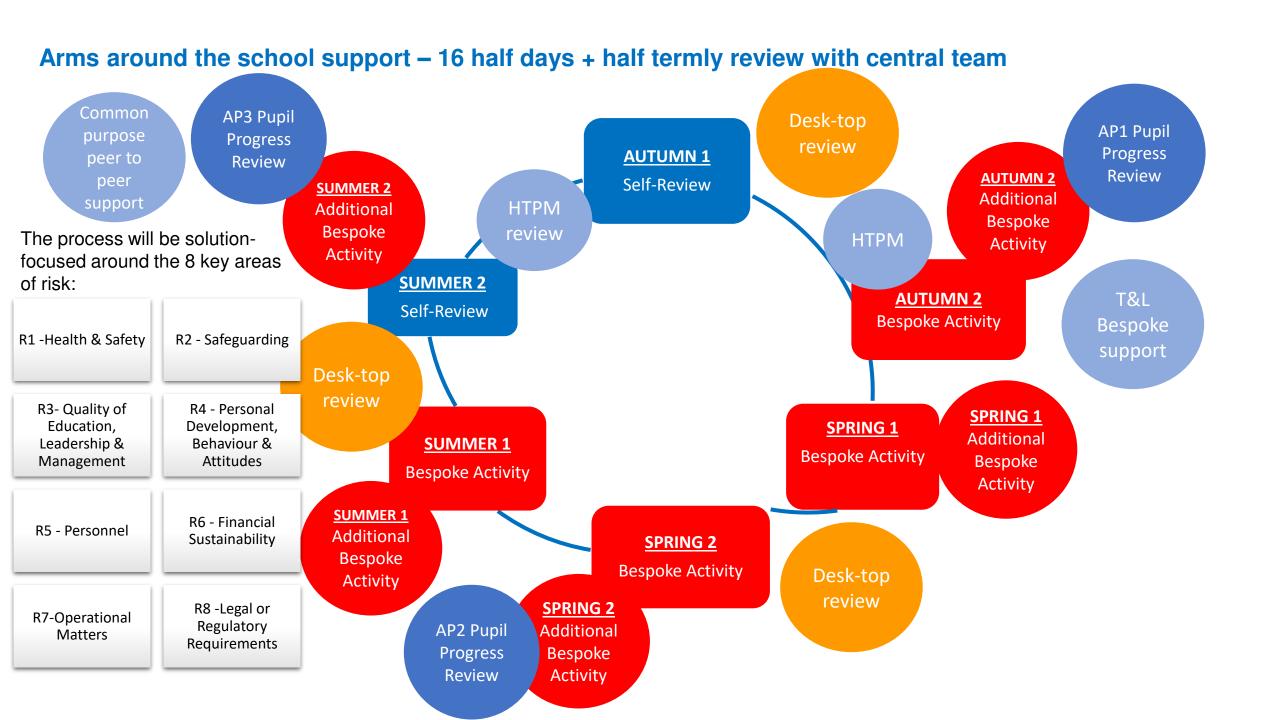

## Core school improvement support - 6 half days

T&L Bespoke support Focused school improvement support - 11 half days

Intensive school improvement support - 16 half days **AP3 Pupil** Desk-top **AP1** Pupil **Progress** review **Progress AUTUMN 1** Review Review **AUTUMN 2** Self-Review **SUMMER 2** Additional **HTPM** Additional Bespoke Bespoke review **HTPM Activity Activity** Common **SUMMER 2** T&L purpose **AUTUMN 2 Self-Review** peer to **Bespoke Activity** Bespoke peer support support Desk-top review **SPRING 1 SPRING 1** Additional **SUMMER 1 Bespoke Activity** Bespoke **Bespoke Activity Activity SUMMER 1** Additional **SPRING 2** Bespoke **Bespoke Activity** Desk-top Activity review **SPRING 2** AP2 Pupil Additional **Progress** Bespoke Review **Activity** 